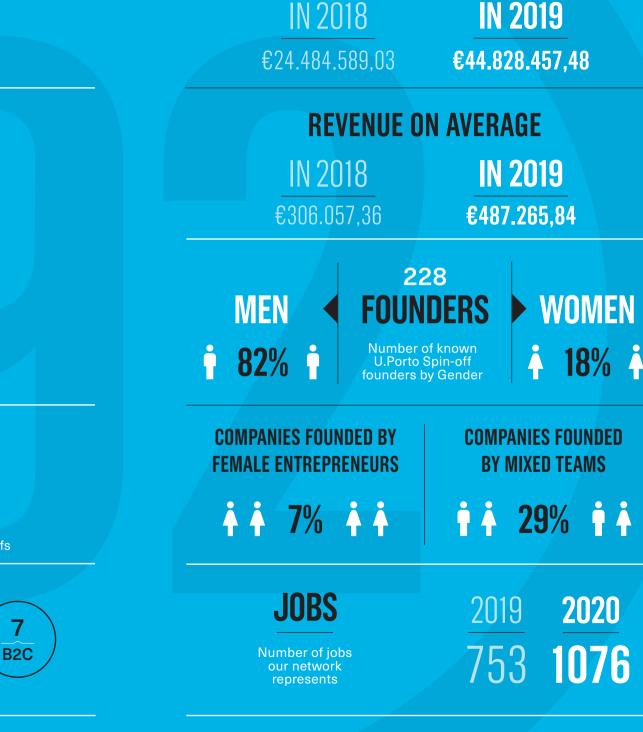

## **OUR NETWORK IN NUMBERS**

**REVENUE GENERATED** 

**CUMULATIVE INVESTMENT** by U.Porto Spin-offs IN 2019 €84.423.602.69 **IN 2020 €110.797.403,98** 

Number of patents managed by U.Porto Spin-offs

7